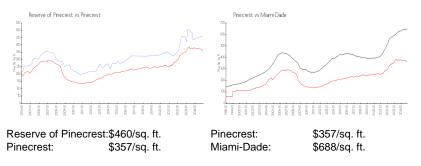

, merge, or deterioration of the unit.

#### **Building Information**

| Number of active listings for rent: 2      |
|--------------------------------------------|
| Number of active listings for sale: 2      |
| Building inventory for sale: 2%            |
| Number of sales over the last 12 months: 2 |
| Number of sales over the last 6 months: 1  |
| Number of sales over the last 3 months: 0  |

#### **Building Association Information**

Reserve of Pinecrest condominium Association (305) 662-7891

## **Recent Sales**

| Unit # | Size        | Closing Date | Sale Price | PPSF  |
|--------|-------------|--------------|------------|-------|
| 300    | 1,842 sq ft | Aug 2024     | \$822,500  | \$447 |
| 109    | 1,728 sq ft | Feb 2024     | \$840,000  | \$486 |

#### **Market Information**



#### **Inventory for Sale**

| Reserve of Pinecrest | 3% |
|----------------------|----|
| Pinecrest            | 4% |
| Miami-Dade           | 5% |

# Avg. Time to Close Over Last 12 Months

| Reserve of Pinecrest | 55 days |
|----------------------|---------|
| Pinecrest            | 61 days |
| Miami-Dade           | 90 days |