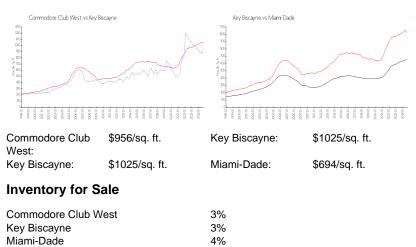

## **Building Information**

| Number of units:                         | 186 |
|------------------------------------------|-----|
| Number of active listings for rent:      | 4   |
| Number of active listings for sale:      | 5   |
| Building inventory for sale:             | 2%  |
| Number of sales over the last 12 months: | 7   |
| Number of sales over the last 6 months:  | 4   |
| Number of sales over the last 3 months:  | 2   |
|                                          |     |