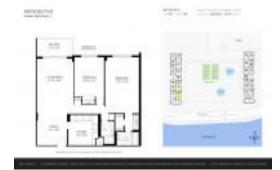

#### **Unit Information**

 MLS Number:
 A11695961

 Status:
 Active

 Size:
 1,220 Sq ft.

 Bedrooms:
 2

Bedrooms: 2 Full Bathrooms: 2 Half Bathrooms:

Parking Spaces: Guest Parking

 View:
 Bay