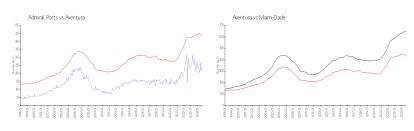

### **Market Information**

 Admiral Ports:
 \$245/sq. ft.
 Aventura:
 \$434/sq. ft.

 Aventura:
 \$434/sq. ft.
 Miami-Dade:
 \$694/sq. ft.

## **Inventory for Sale**

Admiral Ports 10% Aventura 6% Miami-Dade 4%

#### Avg. Time to Close Over Last 12 Months

Admiral Ports 83 days
Aventura 102 days
Miami-Dade 86 days