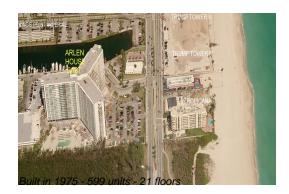

# Unit 724 - Arlen House East

724 - 100 Bayview Dr, Sunny Isles, FL, Miami-Dade 33160

#### **Building Information**

| Number of units:                         | 599 |
|------------------------------------------|-----|
| Number of active listings for rent:      |     |
| Number of active listings for sale:      |     |
| Building inventory for sale:             |     |
| Number of sales over the last 12 months: |     |
| Number of sales over the last 6 months:  |     |
| Number of sales over the last 3 months:  | 3   |
|                                          |     |