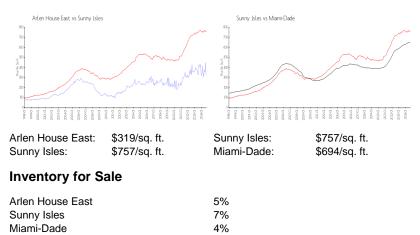

## **Market Information**

# Avg. Time to Close Over Last 12 Months

| Arlen House East | 88 days  |
|------------------|----------|
| Sunny Isles      | 112 days |
| Miami-Dade       | 86 days  |

Area

The Distance

Non-Longe Line