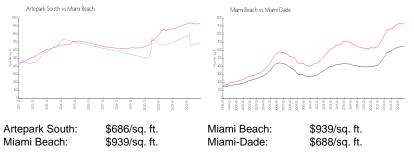

#### **Market Information**

## **Inventory for Sale**

| Artepark South | 12% |
|----------------|-----|
| Miami Beach    | 5%  |
| Miami-Dade     | 5%  |

# Avg. Time to Close Over Last 12 Months

| Artepark South | 158 days |
|----------------|----------|
| Miami Beach    | 104 days |
| Miami-Dade     | 90 days  |