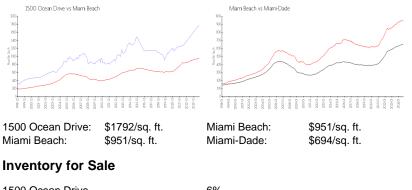

#### **Market Information**

| 1500 Ocean Drive | 6% |
|------------------|----|
| Miami Beach      | 5% |
| Miami-Dade       | 4% |

## Avg. Time to Close Over Last 12 Months

| 1500 Ocean Drive | 91 days  |
|------------------|----------|
| Miami Beach      | 102 days |
| Miami-Dade       | 86 days  |

(100 Roser Dra