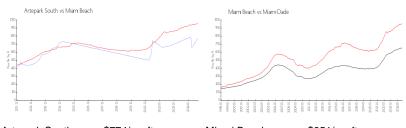

#### **Market Information**

Artepark South: \$774/sq. ft. Miami Beach: \$951/sq. ft. Miami Beach: \$951/sq. ft. Miami-Dade: \$694/sq. ft.