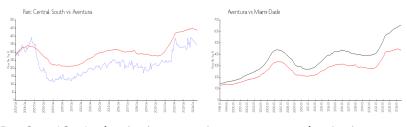

### **Market Information**

| Parc Central South: | \$345/sq. ft. | Aventura:   | \$434/sq. ft. |
|---------------------|---------------|-------------|---------------|
| Aventura:           | \$434/sq. ft. | Miami-Dade: | \$694/sq. ft. |