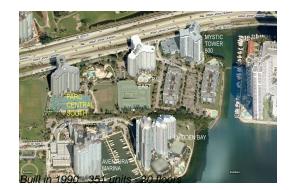

# Unit 308 - Parc Central South

308 - 3300 NE 191 St, Aventura, FL, Miami-Dade 33180

# **Building Information**

| Number of units: 3                         | 51 |
|--------------------------------------------|----|
| Number of active listings for rent: 1      | 8  |
| Number of active listings for sale: 1      | 6  |
| Building inventory for sale: 4             | %  |
| Number of sales over the last 12 months: 8 |    |
| Number of sales over the last 6 months: 2  |    |
| Number of sales over the last 3 months: 1  |    |

# **Building Association Information**

Parc Central Aventura South Condominium association 305-933-7103