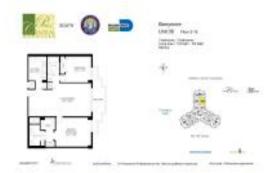

# Unit 308 - Parc Central South

308 - 3300 NE 191 St, Aventura, FL, Miami-Dade 33180

# **Unit Information**

| MLS Number:<br>Status: | A11696228<br>Active       |
|------------------------|---------------------------|
| Size:                  | 1,134 Sq ft.              |
| Bedrooms:              | 2                         |
| Full Bathrooms:        | 2                         |
| Half Bathrooms:        |                           |
| Parking Spaces:        | 1 Space, Assigned Parking |
| View:                  | Garden View, Other View   |
| Rental Price:          | \$2,500                   |
| List PPSF:             | \$2                       |
| Valuated Price:        | \$410,000                 |
| Valuated PPSF:         | \$362                     |