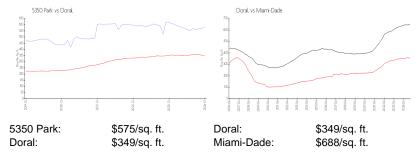

### **Inventory for Sale**

| 5350 Park  | 10% |
|------------|-----|
| Doral      | 3%  |
| Miami-Dade | 5%  |