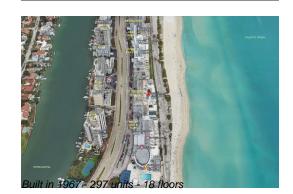

# Unit 6L - Oceanside Plaza

6L - 5555 Collins Ave, Miami Beach, FL, Miami-Dade 33140

# **Building Information**

| Number of units:                         | 297 |
|------------------------------------------|-----|
| Number of active listings for rent:      | 0   |
| Number of active listings for sale:      | 13  |
| Building inventory for sale:             | 4%  |
| Number of sales over the last 12 months: | 4   |
| Number of sales over the last 6 months:  | 1   |
| Number of sales over the last 3 months:  | 1   |