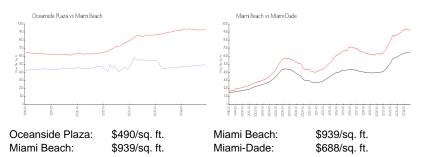

#### **Inventory for Sale**

| Oceanside Plaza | 4% |
|-----------------|----|
| Miami Beach     | 5% |
| Miami-Dade      | 5% |

## Avg. Time to Close Over Last 12 Months

111 bible

Oceanside Plaza Miami Beach Miami-Dade 146 days 103 days 90 days