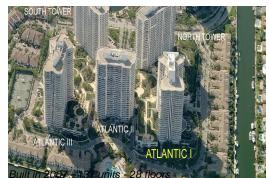

# Unit 403 - Atlantic 1 @ the Point

403 - 21200 Point PI, Aventura, FL, Miami-Dade 33180