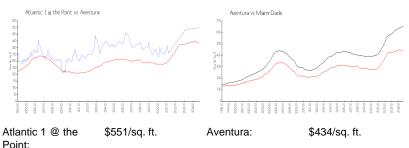

#### **Market Information**

| FUIII.    |               |             |               |
|-----------|---------------|-------------|---------------|
| Aventura: | \$434/sq. ft. | Miami-Dade: | \$694/sq. ft. |