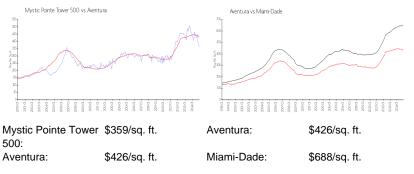

### **Market Information**

## Inventory for Sale

| Mystic Pointe Tower 500 | 6% |
|-------------------------|----|
| Aventura                | 7% |
| Miami-Dade              | 5% |

## Avg. Time to Close Over Last 12 Months

| Mystic Pointe Tower 500 | 120 days |
|-------------------------|----------|
| Aventura                | 107 days |
| Miami-Dade              | 90 days  |