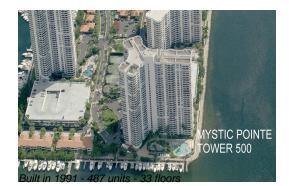

# Unit 1407 - Mystic Pointe Tower 500

1407 - 3530 Mystic Pointe Dr, Aventura, FL, Miami-Dade 33180

### **Building Information**

| Number of units:                         | 483 |
|------------------------------------------|-----|
| Number of active listings for rent:      | 11  |
| Number of active listings for sale:      | 30  |
| Building inventory for sale:             | 6%  |
| Number of sales over the last 12 months: | 14  |
| Number of sales over the last 6 months:  | 7   |
| Number of sales over the last 3 months:  | 3   |
|                                          |     |