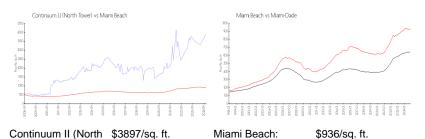

#### **Market Information**

88 days

| Continuum II (North | \$3897/sq. π. | Miami Beach: | \$936/sq. п.  |
|---------------------|---------------|--------------|---------------|
| Tower):             |               |              |               |
| Miami Beach:        | \$936/sq. ft. | Miami-Dade:  | \$693/sq. ft. |