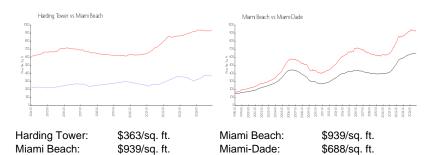

 View:
 Ocean View

 Rental Price:
 \$2,300

 List PPSF:
 \$3

 Valuated Price:
 \$294,000

 Valuated PPSF:
 \$363

The above valuated price is a baseline figure that does not take into account any specific renovation, upgrade, split, merge, or deterioration of the unit.