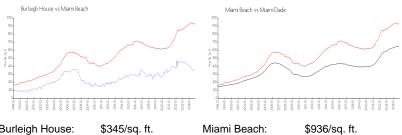

## **Market Information**

Burleigh House: Miami Beach:

#### Miami Beach: Miami-Dade:

\$936/sq. ft. \$693/sq. ft.