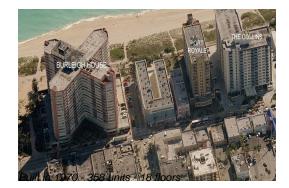

# Unit 623 - Burleigh House

623 - 7135 Collins Av, Miami Beach, FL, Miami-Dade 33141

# **Building Information**

| Number of units:                         | 358 |
|------------------------------------------|-----|
| Number of active listings for rent:      | 3   |
| Number of active listings for sale:      | 13  |
| Building inventory for sale:             | 3%  |
| Number of sales over the last 12 months: | 7   |
| Number of sales over the last 6 months:  | 3   |
| Number of sales over the last 3 months:  | 2   |
|                                          |     |