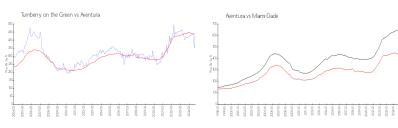

### **Market Information**

Turnberry on the

\$422/sq. ft.

Aventura:

\$433/sq. ft.

Green: Aventura:

\$433/sq. ft.

Miami-Dade:

\$693/sq. ft.