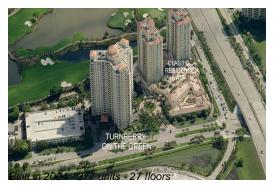

# Unit 1805 - Turnberry on the Green

1805 - 19501 W Country Club Dr, Aventura, FL, Miami-Dade 33180

#### **Building Information**

Number of units: 377
Number of active listings for rent: 24
Number of active listings for sale: 14
Building inventory for sale: 3%
Number of sales over the last 12 months: 13
Number of sales over the last 6 months: 4
Number of sales over the last 3 months: 3