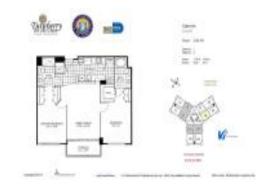

#### **Unit Information**

 MLS Number:
 A11696784

 Status:
 Active

 Size:
 1,175 Sq ft.

Bedrooms: 2
Full Bathrooms: 2
Half Bathrooms:

Parking Spaces: Assigned Parking

 View:
 Lake

 Rental Price:
 \$3,000

 List PPSF:
 \$3

 Valuated Price:
 \$446,000

 Valuated PPSF:
 \$380

The above valuated price is a baseline figure that does not take into account any specific renovation, upgrade, split, merge, or deterioration of the unit.