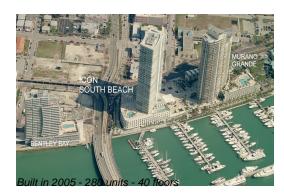

# Unit 3502 - Icon South Beach

3502 - 450 Alton Rd, Miami Beach, FL, Miami-Dade 33139

## **Building Information**

| Number of units:                         | 280 |
|------------------------------------------|-----|
| Number of active listings for rent:      | 19  |
| Number of active listings for sale:      | 11  |
| Building inventory for sale:             | 3%  |
| Number of sales over the last 12 months: | 7   |
| Number of sales over the last 6 months:  | 6   |
| Number of sales over the last 3 months:  | 3   |