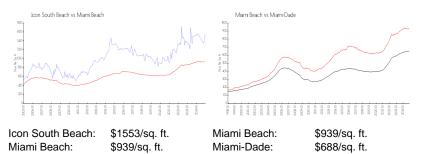

#### Inventory for Sale

| Icon South Beach | 4% |
|------------------|----|
| Miami Beach      | 6% |
| Miami-Dade       | 5% |

Avg. Time to Close Over Last 12 Months

i dian 1

THE STATES

Doo Stuff, Begint

Icon South Beach Miami Beach Miami-Dade 152 days 104 days 90 days