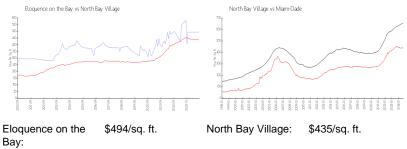

#### **Market Information**

| Duy.               |               |             |               |
|--------------------|---------------|-------------|---------------|
| North Bay Village: | \$435/sq. ft. | Miami-Dade: | \$694/sq. ft. |