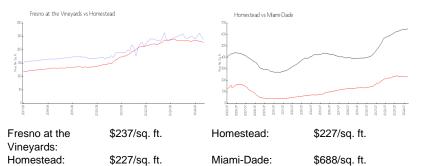

sales over the last 6 months:  | 5   |
| Number of sales over the last 3 months:  | 3   |

## **Recent Sales**

| Unit #<br>3360 | Size<br>1,642 sq ft | Closing Date<br>Jan 2025 | Sale Price<br>\$370,000 | PPSF<br>\$225 |
|----------------|---------------------|--------------------------|-------------------------|---------------|
|                | 1,642 sq ft         | Dec 2024                 | \$400,000               | \$244         |
|                | 1,408 sq ft         | Dec 2024                 | \$384,000               | \$273         |
|                | 1,565 sq ft         | Oct 2024                 | \$410,000               | \$262         |
| 0              | 1,642 sq ft         | Aug 2024                 | \$385,000               | \$234         |

## **Market Information**



| \$ |
|----|
| ;  |

## **Inventory for Sale**

| Fresno at the Vineyards | 3% |
|-------------------------|----|
| Homestead               | 4% |
| Miami-Dade              | 5% |

#### Avg. Time to Close Over Last 12 Months

| Fresno at the Vineyards | 64 days |
|-------------------------|---------|
| Homestead               | 56 days |
| Miami-Dade              | 90 days |