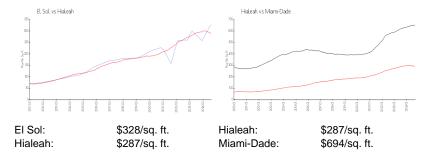

 View:
 \$215,000

 List Price:
 \$245,000

 List PPSF:
 \$344

Valuated Price: \$206,000
Valuated PPSF: \$330

The above valuated price is a baseline figure that does not take into account any specific renovation, upgrade, split, merge, or deterioration of the unit.