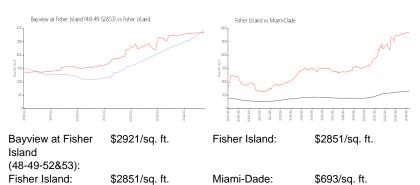

#### **Market Information**

### Inventory for Sale

Bayview at Fisher Island (48-49-52&53) 5%

| Fisher Island | 5% |
|---------------|----|
| Miami-Dade    | 4% |

## Avg. Time to Close Over Last 12 Months

| Bayview at Fisher Island (48-49-52&53) | 99 days  |
|----------------------------------------|----------|
| Fisher Island                          | 156 days |
| Miami-Dade                             | 89 days  |