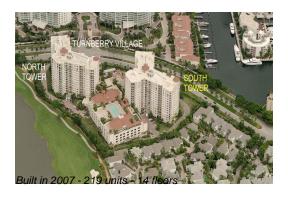

# **Unit 114 - Turnberry Village South Tower**

114 - 19900 E Country Club Dr, Aventura, FL, Miami-Dade 33180

#### **Building Information**

Number of units: 219
Number of active listings for rent: 16
Number of active listings for sale: 10
Building inventory for sale: 4%
Number of sales over the last 12 months: 10
Number of sales over the last 6 months: 6
Number of sales over the last 3 months: 2