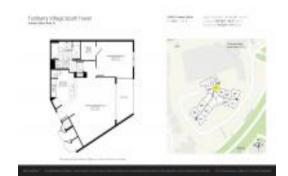

#### **Unit Information**

 MLS Number:
 A11697082

 Status:
 Pending

 Size:
 900 Sq ft.

 Bedrooms:
 1

Full Bathrooms:

Half Bathrooms:

Parking Spaces: 1 Space, Assigned Parking, Guest Parking

View:

Rental Price: \$2,800
List PPSF: \$3
Valuated Price: \$297,000
Valuated PPSF: \$330

The above valuated price is a baseline figure that does not take into account any specific renovation, upgrade, split, merge, or deterioration of the unit.