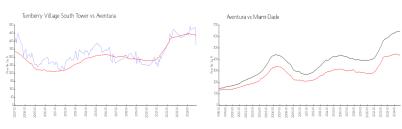

#### **Market Information**

\$693/sq. ft.

Turnberry Village \$377/sq. ft. Aventura: \$433/sq. ft. South Tower:

Aventura: \$433/sq. ft. Miami-Dade:

### Avg. Time to Close Over Last 12 Months

Turnberry Village South Tower 86 days Aventura 105 days Miami-Dade 88 days