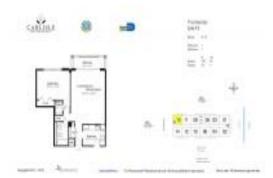

# Unit 413 - Carlisle

413 - 9195 Collins Av, Surfside, FL, Miami-Dade 33154

### **Unit Information**

| MLS Number:<br>Status:<br>Size:<br>Bedrooms:<br>Full Bathrooms:<br>Half Bathrooms:<br>Parking Spaces:<br>View: | A11697097<br>Active<br>720 Sq ft.<br>1 |
|----------------------------------------------------------------------------------------------------------------|----------------------------------------|
| Rental Price:                                                                                                  | \$2,650                                |
| List PPSF:                                                                                                     | \$4                                    |
| Valuated Price:                                                                                                | \$383,000                              |
| Valuated PPSF:                                                                                                 | \$532                                  |