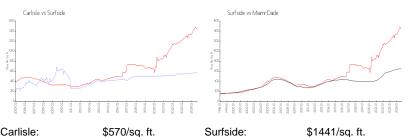

## **Market Information**

| Carlisle: | \$570/sq. ft.  | Surfside:   | \$1441/sq. ft. |
|-----------|----------------|-------------|----------------|
| Surfside: | \$1441/sq. ft. | Miami-Dade: | \$694/sq. ft.  |