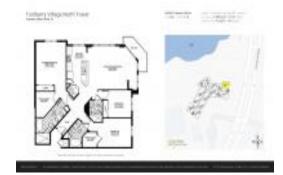

# **Unit 416 - Turnberry Village North Tower**

416 - 20000 E Country Club Dr, Aventura, FL, Miami-Dade 33180

#### **Unit Information**

 MLS Number:
 A11697135

 Status:
 Active

 Size:
 1,688 Sq ft.

Bedrooms: 3 Full Bathrooms: 3

Half Bathrooms: Parking Spaces:

View: Golf View,Lagoon

 Rental Price:
 \$6,200