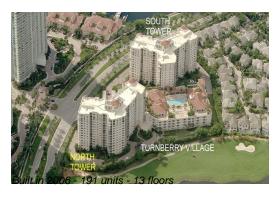

#### **Building Information**

Number of units: 191
Number of active listings for rent: 7
Number of active listings for sale: 11
Building inventory for sale: 5%
Number of sales over the last 12 months: 4
Number of sales over the last 6 months: 3
Number of sales over the last 3 months: 2

#### **Building Association Information**

Turnberry Village Condominium Association (305) 932-9705