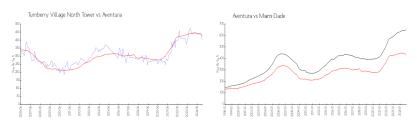

#### **Market Information**

Miami-Dade:

\$688/sq. ft.

Turnberry Village \$398/sq. ft. Aventura: \$426/sq. ft.

North Tower: Aventura:

## Inventory for Sale

Turnberry Village North Tower 6% Aventura 7% Miami-Dade 5%

### Avg. Time to Close Over Last 12 Months

\$426/sq. ft.

Turnberry Village North Tower 188 days Aventura 107 days Miami-Dade 90 days