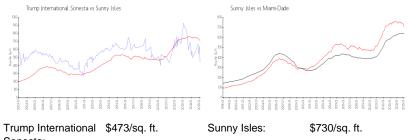

#### **Market Information**

| Sonesta:     |               |             |               |
|--------------|---------------|-------------|---------------|
| Sunny Isles: | \$730/sq. ft. | Miami-Dade: | \$685/sq. ft. |