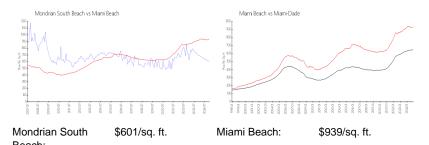

### **Market Information**

Miami-Dade:

\$688/sq. ft.

| beach.       |               |
|--------------|---------------|
| Miami Beach: | \$939/sq. ft. |