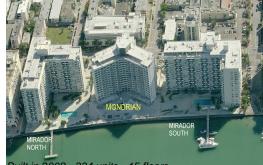

# Unit 616 - Mondrian South Beach

616 - 1100 West Ave, Miami Beach, FL, Miami-Dade 33139

## **Building Information**

| Number of units:                         | 334 |
|------------------------------------------|-----|
| Number of active listings for rent:      | 25  |
| Number of active listings for sale:      | 33  |
| Building inventory for sale:             | 9%  |
| Number of sales over the last 12 months: | 4   |
| Number of sales over the last 6 months:  | 1   |
| Number of sales over the last 3 months:  | 1   |
|                                          |     |