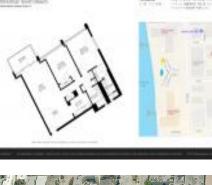

# Unit 616 - Mondrian South Beach

616 - 1100 West Ave, Miami Beach, FL, Miami-Dade 33139

## **Unit Information**

| MLS Number:                                 | A11697242        |
|---------------------------------------------|------------------|
| Status:                                     | Active           |
| Size:                                       | 1,088 Sq ft.     |
| Bedrooms:                                   | 2                |
| Full Bathrooms:                             | 2                |
| Half Bathrooms:<br>Parking Spaces:<br>View: | 2 Or More Spaces |
| List Price:                                 | \$935,000        |
| List PPSF:                                  | \$859            |
| Valuated Price:                             | \$737,000        |
| Valuated PPSF:                              | \$677            |