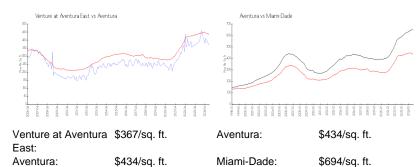

#### Inventory for Sale

| Venture at Aventura East | 6%    |
|--------------------------|-------|
| Aventura                 | 6%    |
| Miami-Dade               | 4%    |
|                          | - / - |