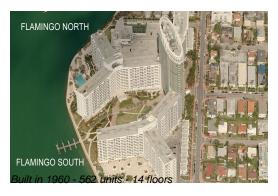

### **Building Information**

Number of units: 562 Number of active listings for rent: 115 Number of active listings for sale: 18 Building inventory for sale: 3% Number of sales over the last 12 months: 17 Number of sales over the last 6 months: Number of sales over the last 3 months: