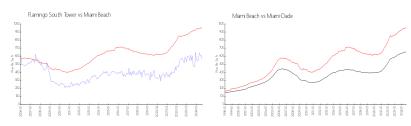

## **Market Information**

Flamingo South \$562/sq. ft. Miami Beach: \$951/sq. ft.

Tower:

Miami Beach: \$951/sq. ft. Miami-Dade: \$694/sq. ft.