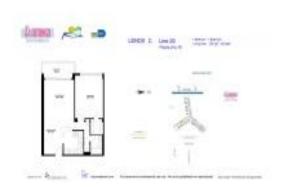

#### **Unit Information**

MLS Number: A11697430 Status: Active Size: 729 Sq ft. Bedrooms: Full Bathrooms:

Half Bathrooms:

Parking Spaces: Not Assigned

View: Bay, Other View, Pool Area View, Water

View \$4,500 \$6