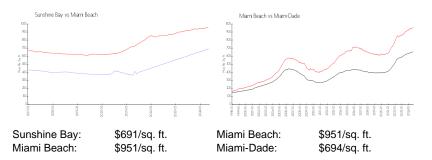

### **Market Information**

### **Inventory for Sale**

| Sunshine Bay | 2% |
|--------------|----|
| Miami Beach  | 5% |
| Miami-Dade   | 4% |

# Avg. Time to Close Over Last 12 Months

| Sunshine Bay | 38 days  |
|--------------|----------|
| Miami Beach  | 102 days |
| Miami-Dade   | 86 days  |