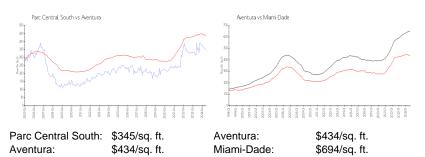

### **Market Information**

| Parc Central South | 5% |
|--------------------|----|
| Aventura           | 6% |
| Miami-Dade         | 4% |