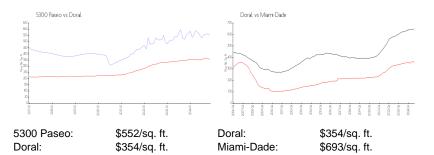

#### **Market Information**

#### **Inventory for Sale**

| 5300 Paseo | 5% |
|------------|----|
| Doral      | 2% |
| Miami-Dade | 4% |

## Avg. Time to Close Over Last 12 Months

| 5300 Paseo | 108 days |
|------------|----------|
| Doral      | 62 days  |
| Miami-Dade | 88 days  |