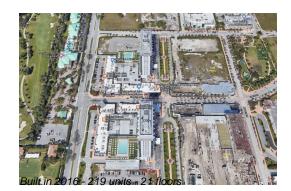

## **Building Information**

| Number of units:                         | 219 |
|------------------------------------------|-----|
| Number of active listings for rent:      | 0   |
| Number of active listings for sale:      | 11  |
| Building inventory for sale:             | 5%  |
| Number of sales over the last 12 months: | 11  |
| Number of sales over the last 6 months:  | 7   |
| Number of sales over the last 3 months:  | 4   |
|                                          |     |