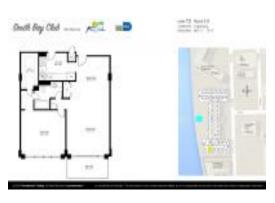

# Unit 510 - South Bay Club

510 - 800 West Ave, Miami Beach, FL, Miami-Dade 33139

#### **Unit Information**

| MLS Number:<br>Status: | A11697620<br>Active      |
|------------------------|--------------------------|
| Size:                  | 850 Sq ft.               |
| Bedrooms:              | 1                        |
| Full Bathrooms:        | 1                        |
| Half Bathrooms:        |                          |
| Parking Spaces:        | 1 Space, Covered Parking |
| View:                  |                          |
| List Price:            | \$439,000                |
| List PPSF:             | \$516                    |
| Valuated Price:        | \$368,000                |
| Valuated PPSF:         | \$433                    |