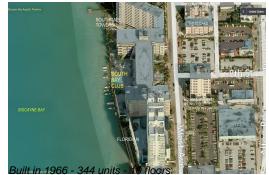

# **Building Information**

| Number of units:                         | 344 |
|------------------------------------------|-----|
| Number of active listings for rent:      | 0   |
| Number of active listings for sale:      | 18  |
| Building inventory for sale:             | 5%  |
| Number of sales over the last 12 months: | 14  |
| Number of sales over the last 6 months:  | 5   |
| Number of sales over the last 3 months:  | 3   |
|                                          |     |