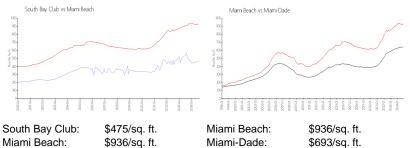

#### **Inventory for Sale**

| South Bay Club | 5% |
|----------------|----|
| Miami Beach    | 5% |
| Miami-Dade     | 4% |

## Avg. Time to Close Over Last 12 Months

| South Bay Club | 58 days  |
|----------------|----------|
| Miami Beach    | 104 days |

\$693/sq. ft.

Miami-Dade

89 days