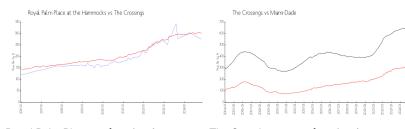

### **Market Information**

Royal Palm Place at \$275/sq. ft. The Crossings: \$301/sq. ft.

the Hammocks:

The Crossings: \$301/sq. ft. Miami-Dade: \$693/sq. ft.