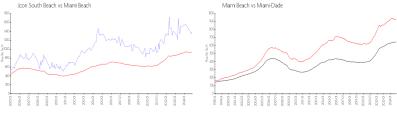

### **Market Information**

Icon South Beach:\$1386/sq. ft.Miami Beach:\$936/sq. ft.Miami Beach:\$936/sq. ft.Miami-Dade:\$693/sq. ft.