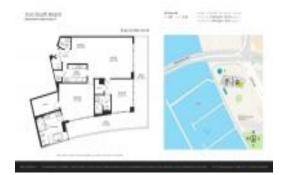

#### **Unit Information**

 MLS Number:
 A11698239

 Status:
 Active

 Size:
 1,933 Sq ft.

Bedrooms: 2 Full Bathrooms: 2 Half Bathrooms: 1

Parking Spaces: 1 Space, Assigned Parking, Covered

Parking

View: