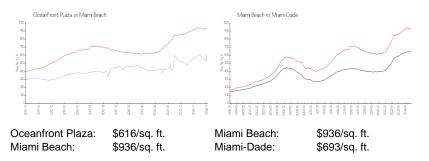

## **Market Information**

### **Inventory for Sale**

| Oceanfront Plaza | 4% |
|------------------|----|
| Miami Beach      | 5% |
| Miami-Dade       | 4% |

# Avg. Time to Close Over Last 12 Months

| Oceanfront Plaza | 7 days   |
|------------------|----------|
| Miami Beach      | 104 days |
| Miami-Dade       | 89 days  |