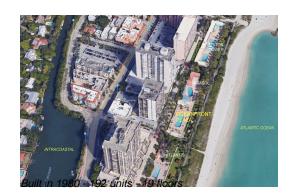

# Unit 216 - Oceanfront Plaza

216 - 2625 Collins Ave, Miami Beach, FL, Miami-Dade 33140

# **Building Information**

| Number of units:                         | 192 |
|------------------------------------------|-----|
| Number of active listings for rent:      | 0   |
| Number of active listings for sale:      | 8   |
| Building inventory for sale:             | 4%  |
| Number of sales over the last 12 months: | 3   |
| Number of sales over the last 6 months:  | 1   |
| Number of sales over the last 3 months:  | 1   |
|                                          |     |