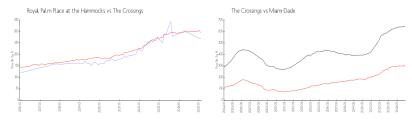

#### **Market Information**

Royal Palm Place at \$268/sq. ft. The Crossings: \$295/sq. ft.

the Hammocks:

The Crossings: \$295/sq. ft. Miami-Dade: \$682/sq. ft.