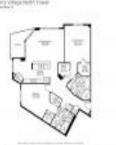

# **Unit Information**

| MLS Number:     | A11698404                  |
|-----------------|----------------------------|
| Status:         | Active                     |
| Size:           | 1,470 Sq ft.               |
| Bedrooms:       | 2                          |
| Full Bathrooms: | 2                          |
| Half Bathrooms: |                            |
| Parking Spaces: | Valet Parking              |
| View:           | Garden View,Golf View,Lake |
| Rental Price:   | \$4,450                    |
| List PPSF:      | \$3                        |
| Valuated Price: | \$618,000                  |
| Valuated PPSF:  | \$420                      |