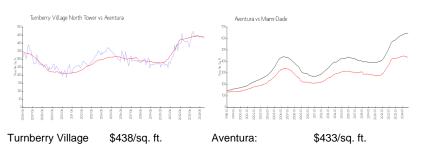

### **Market Information**

| North Tower: |               |             |               |
|--------------|---------------|-------------|---------------|
| Aventura:    | \$433/sq. ft. | Miami-Dade: | \$693/sq. ft. |