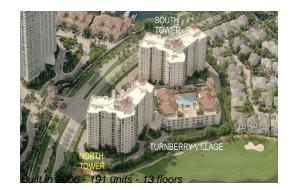

# Unit 208 - Turnberry Village North Tower

208 - 20000 E Country Club Dr, Aventura, FL, Miami-Dade 33180

# **Building Information**

| Number of units:                         | 191 |
|------------------------------------------|-----|
| Number of active listings for rent:      | 7   |
| Number of active listings for sale:      | 11  |
| Building inventory for sale:             | 5%  |
| Number of sales over the last 12 months: | 5   |
| Number of sales over the last 6 months:  | 3   |
| Number of sales over the last 3 months:  | 2   |
|                                          |     |