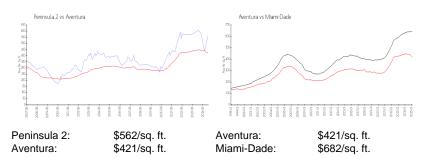

#### Inventory for Sale

| Peninsula 2 | 6% |
|-------------|----|
| Aventura    | 7% |
| Miami-Dade  | 5% |