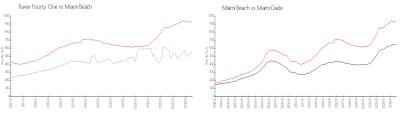

### **Market Information**

Tower Fourty One: \$557/sq. ft. Miami Beach: \$936/sq. ft. Miami Beach: \$936/sq. ft. Miami-Dade: \$693/sq. ft.