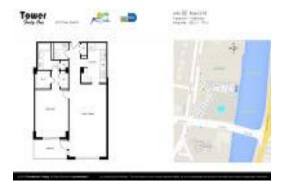

# **Unit 1702 - Tower Fourty One**

1702 - 4101 Pine Tree Dr, Miami Beach, FL, Miami-Dade 33140

#### **Unit Information**

MLS Number: A11698476
Status: Active
Size: 835 Sq ft.

Bedrooms: 1
Full Bathrooms: 1
Half Bathrooms: 1

Parking Spaces: 2 Or More Spaces, Covered Parking, Valet

Parking

View:

 List Price:
 \$485,000