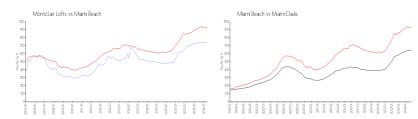

#### **Market Information**

Montclair Lofts: \$737/sq. ft. Miami Beach: \$936/sq. ft. Miami Beach: \$936/sq. ft. Miami-Dade: \$693/sq. ft.