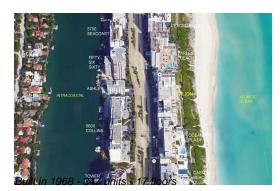

# Unit 1710 - Pavilion (The)

1710 - 5601 Collins Ave, Miami Beach, FL, Miami-Dade 33140

# **Building Information**

| Number of units:                         | 347 |
|------------------------------------------|-----|
| Number of active listings for rent:      | 0   |
| Number of active listings for sale:      | 16  |
| Building inventory for sale:             | 4%  |
| Number of sales over the last 12 months: | 9   |
| Number of sales over the last 6 months:  | 5   |
| Number of sales over the last 3 months:  | 1   |
|                                          |     |

## **Building Association Information**

Pavilion Condominium Association 5601 Collins Ave # 10, Miami Beach, FL 33140 (305) 861-2303 (305) 861-4600 (786) 543-2959 PavilionMiamiBeach@gmail.com

http://www.pavilionmiamibeach.com/