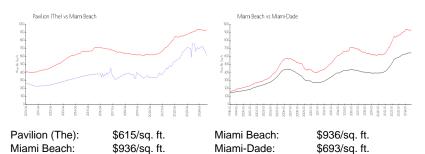

### **Market Information**

### **Inventory for Sale**

| Pavilion (The) | 5% |
|----------------|----|
| Miami Beach    | 5% |
| Miami-Dade     | 4% |

# Avg. Time to Close Over Last 12 Months

| Pavilion (The) | 74 days  |
|----------------|----------|
| Miami Beach    | 104 days |
| Miami-Dade     | 89 days  |