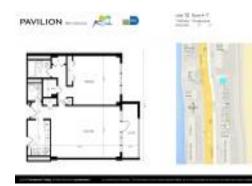

# Unit 1710 - Pavilion (The)

1710 - 5601 Collins Ave, Miami Beach, FL, Miami-Dade 33140

#### **Unit Information**

| MLS Number:<br>Status:<br>Size:<br>Bedrooms:<br>Full Bathrooms:<br>Half Bathrooms: | A11698604<br>Active<br>930 Sq ft.<br>2<br>2 |
|------------------------------------------------------------------------------------|---------------------------------------------|
| Parking Spaces:                                                                    | Valet Parking                               |
| View:                                                                              | Direct Ocean                                |
| Rental Price:                                                                      | \$3,800                                     |
| List PPSF:                                                                         | \$4                                         |
| Valuated Price:                                                                    | \$692,000                                   |
| Valuated PPSF:                                                                     | \$744                                       |