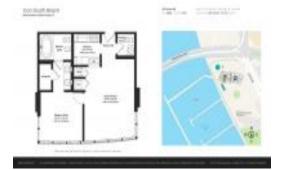

# Unit 2008 - Icon South Beach

2008 - 450 Alton Rd, Miami Beach, FL, Miami-Dade 33139

#### **Unit Information**

 MLS Number:
 A11698607

 Status:
 Active

 Size:
 0 Sq ft.

 Bedrooms:
 1

 Full Bathrooms:
 1

 Half Bathrooms:
 1

Parking Spaces: Assigned Parking, Covered Parking

View:

List Price: \$1,100,000
Valuated Price: \$884,000
Valuated PPSF: \$1,039

The above valuated price is a baseline figure that does not take into account any specific renovation, upgrade, split, merge, or deterioration of the unit.