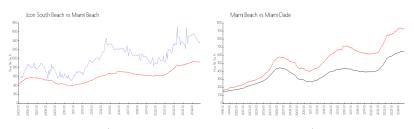

### **Market Information**

Icon South Beach:\$1386/sq. ft.Miami Beach:\$936/sq. ft.Miami Beach:\$936/sq. ft.Miami-Dade:\$693/sq. ft.