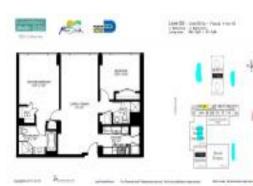

# Unit LPH05 - Canyon Ranch Carillon

LPH05 - 6801 Collins Av, Miami Beach, FL, Miami-Dade 33141

#### **Unit Information**

| MLS Number:<br>Status:<br>Size:<br>Bedrooms:<br>Full Bathrooms:<br>Half Bathrooms:<br>Parking Spaces:<br>View: | A11698649<br>Active<br>993 Sq ft.<br>2<br>1 |
|----------------------------------------------------------------------------------------------------------------|---------------------------------------------|
| Rental Price:                                                                                                  | \$7,300                                     |
| List PPSF:                                                                                                     | \$7                                         |
| Valuated Price:                                                                                                | \$874,000                                   |
| Valuated PPSF:                                                                                                 | \$880                                       |