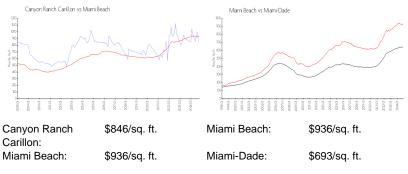

### **Market Information**

## **Inventory for Sale**

| Canyon Ranch Carillon | 11% |
|-----------------------|-----|
| Miami Beach           | 5%  |
| Miami-Dade            | 4%  |

## Avg. Time to Close Over Last 12 Months

| Canyon Ranch Carillon | 119 days |
|-----------------------|----------|
| Miami Beach           | 104 days |
| Miami-Dade            | 89 days  |