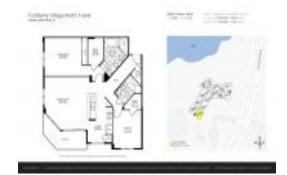

# **Unit 1001 - Turnberry Village North Tower**

1001 - 20000 E Country Club Dr, Aventura, FL, Miami-Dade 33180

#### **Unit Information**

 MLS Number:
 A11698706

 Status:
 Active

 Size:
 1,312 Sq ft.

Bedrooms: 2 Full Bathrooms: 2

Half Bathrooms:
Parking Spaces:
Assigned Parking

 View:
 Water View

 Rental Price:
 \$4,500