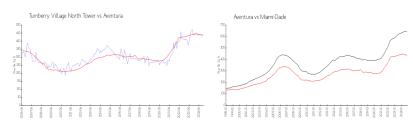

### **Market Information**

Miami-Dade:

\$693/sq. ft.

Turnberry Village \$438/sq. ft. Aventura: \$433/sq. ft. North Tower: