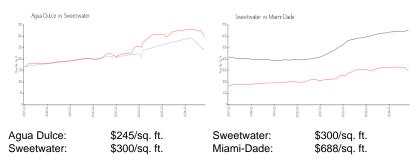

br>3<br>4%<br>2<br>1 |
|-----------------------------------------------------------------------------------------------------------------------------------------------------------------------------------------------------------------------|------------------------------|
| Number of sales over the last 6 months:                                                                                                                                                                               | 1                            |
| Number of sales over the last 3 months:                                                                                                                                                                               | 1                            |

#### **Market Information**



#### Inventory for Sale

| Agua Dulce | 5% |
|------------|----|
| Sweetwater | 1% |
| Miami-Dade | 5% |

## Avg. Time to Close Over Last 12 Months

| Agua Dulce | 85 days |
|------------|---------|
| Sweetwater | 72 days |
| Miami-Dade | 91 days |