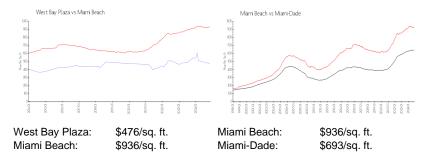

ng Information**

Number of units: 112
Number of active listings for rent: 0
Number of active listings for sale: 4
Building inventory for sale: 3%
Number of sales over the last 12 months: 3
Number of sales over the last 6 months: 0
Number of sales over the last 3 months: 0

## **Building Association Information**

West Bay Plaza Condominium Association Inc 1688 West Avenue # 807 Miami Beach, FL 33139 Phone: (305) 534-0017 (305) 534-0099

#### **Recent Sales**

| Unit # | Size        | Closing Date | Sale Price | PPSF  |
|--------|-------------|--------------|------------|-------|
| 709    | 1,060 sq ft | Jun 2024     | \$693,000  | \$654 |
| 602    | 1,110 sq ft | Mar 2024     | \$560,000  | \$505 |
| 907    | 810 sq ft   | Feb 2024     | \$500,000  | \$617 |

#### **Market Information**



## **Inventory for Sale**

West Bay Plaza 4%
Miami Beach 5%
Miami-Dade 4%

### Avg. Time to Close Over Last 12 Months

West Bay Plaza 108 days Miami Beach 104 days