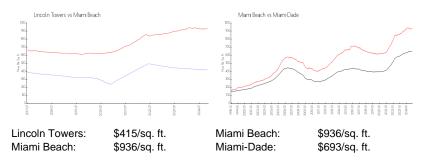

#### **Inventory for Sale**

| Lincoln Towers | 13% |
|----------------|-----|
| Miami Beach    | 5%  |
| Miami-Dade     | 4%  |

## Avg. Time to Close Over Last 12 Months

| Lincoln Towers | n/a      |
|----------------|----------|
| Miami Beach    | 104 days |
| Miami-Dade     | 88 days  |