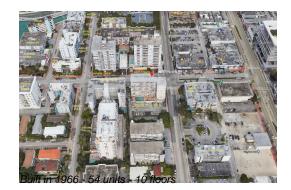

# **Unit F206 - Lincoln Towers**

F206 - 1300 Lincoln Rd, Miami Beach, FL, Miami-Dade 33139

## **Building Information**

| Number of units:                         | 54     |
|------------------------------------------|--------|
| Number of active listings for rent:      | 0      |
| Number of active listings for sale:      | 7      |
| Building inventory for sale:             | 12%    |
| Number of sales over the last 12 months: | 0      |
| Number of sales over the last 6 months:  | 0      |
|                                          | 0<br>0 |