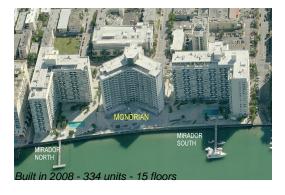

#### **Building Information**

Number of units: 334

Number of active listings for rent: 25

Number of active listings for sale: 30

Building inventory for sale: 8%

Number of sales over the last 12 months: 3

Number of sales over the last 6 months: 1