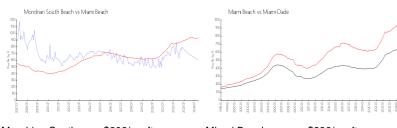

#### **Market Information**

Mondrian South \$606/sq. ft. Miami Beach: \$936/sq. ft.

Beach:

Miami Beach:

\$936/sq. ft. Miami-Dade: \$693/sq. ft.