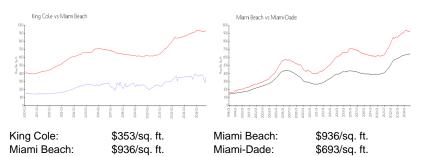

#### **Market Information**

#### **Inventory for Sale**

| King Cole   | 6% |
|-------------|----|
| Miami Beach | 5% |
| Miami-Dade  | 4% |

## Avg. Time to Close Over Last 12 Months

| King Cole   | 132 days |
|-------------|----------|
| Miami Beach | 104 days |

Built in 1963 - 265 units - 11 floors

Miami-Dade

88 days