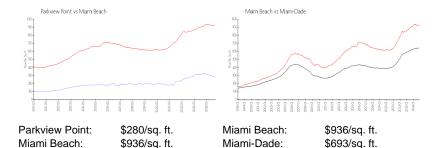

# **Market Information**

Miami-Dade:

#### **Inventory for Sale**

Parkview Point 2% Miami Beach 5% Miami-Dade 4%

#### Avg. Time to Close Over Last 12 Months

\$936/sq. ft.

Parkview Point 62 days Miami Beach 104 days Miami-Dade 89 days