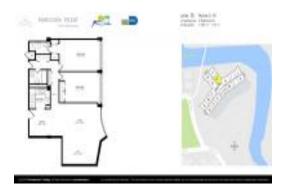

# **Unit 10G - Parkview Point**

10G - 7441 Wayne Ave, Miami Beach, FL, Miami-Dade 32141

#### **Unit Information**

MLS Number: A11699006 Status: Active Size: 1,207 Sq ft.

Bedrooms: 2 Full Bathrooms: 2

Half Bathrooms:

Parking Spaces: 1 Space

Ocean View, Other View View:

Rental Price: \$2,600 List PPSF: \$2 \$331,000 Valuated Price: Valuated PPSF: \$274