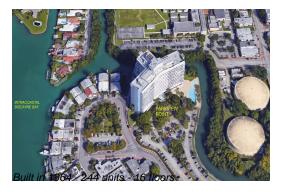

# **Unit 10G - Parkview Point**

10G - 7441 Wayne Ave, Miami Beach, FL, Miami-Dade 32141

#### **Building Information**

Number of units: 244 Number of active listings for rent: 0 Number of active listings for sale: 5 Building inventory for sale: 2% Number of sales over the last 12 months: Number of sales over the last 6 months: Number of sales over the last 3 months: